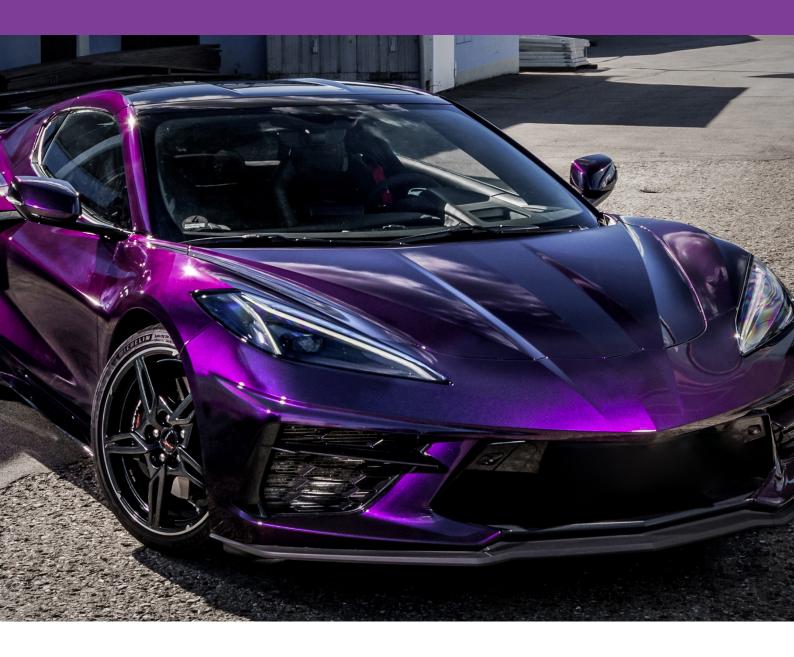

# **Application Examples**

See our **Meta**Cast® MCX in action!

# MetaCast® MCX

Premium Cast Automotive Colour Wrap Films

MetaCast® MCX is a premium cast automotive colour change film, offering wrap professionals the ultimate performance for full vehicle wraps. MetaCast® MCX has a range specified to include contemporary and brand colours, as well as a number of Metamark Inspire™ colours developed to reproduce some of the most desirable OEM paint colours.

MetaCast® MCX is an advanced premium cast film, combined with MetaGlide® air release technology. MetaGlide® has a micro channel air release system giving an optimal performance with enhanced repositionability and high adhesive strength. This gives total confidence when fitting into 3D channels and recesses. It is backed by our MetaSure™ warranty, offering up to 12 years durability¹.