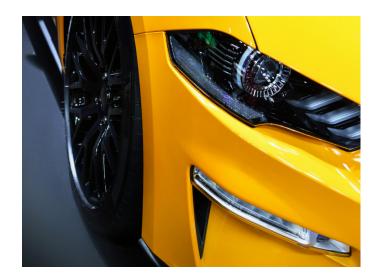

e film, offering wrap professionals the ultimate performance for full vehicle wraps. MetaCast® MCX has a range specified to include contemporary and brand colours, as well as a number of Metamark Inspire™ colours developed to reproduce some of the most desirable OEM paint colours.

MetaCast® MCX is an advanced premium cast film, combined with MetaGlide® air release technology. MetaGlide® has a micro channel air release system giving an optimal performance with enhanced repositionability and high adhesive strength. This gives total confidence when fitting into 3D channels and recesses. It is backed by our MetaSure™ warranty, offering up to 12 years durability¹.



# MetaCast® MCX

# Premium Cast Automotive Colour Wrap Films

# **Application Examples**

See our **Meta**Cast® MCX in action!





# **Specifications**

### MetaCast® MCX

| Face Film               | 100 Micron Premium Cast                                                               |
|-------------------------|---------------------------------------------------------------------------------------|
| Adhesive                | MetaGlide® Micro Channel Grey Solvent-Based                                           |
| Liner                   | 140gsm Structured Micro Channel PE Layflat                                            |
| Durability <sup>1</sup> | 12 years black and white, 10 years colours,<br>5 years metallics. Shelf life 2 years. |
| Finishes                | 25 colours                                                                            |
| Roll Widths             | 1525mm