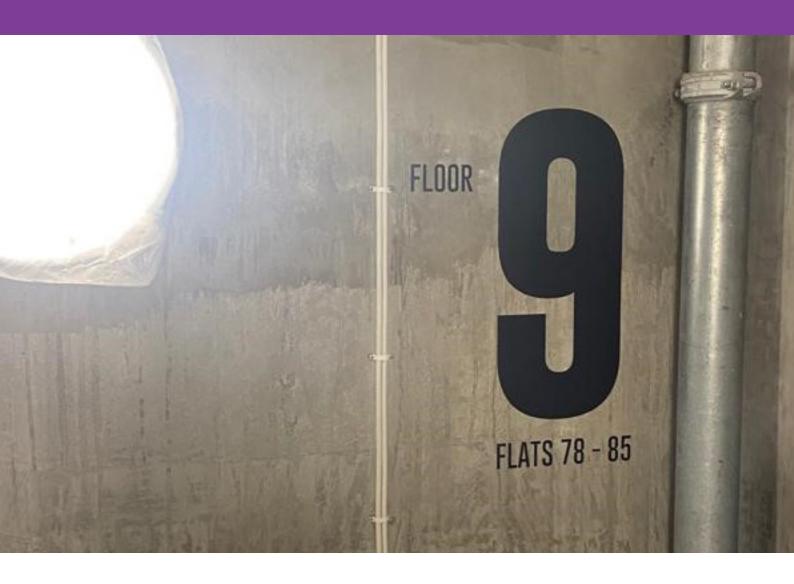

# Metamark M7H Series

High-Tack High Performance Calendered Sign Vinyl

**Metamark** M7 High Tack Series is supplied with a high tack adhesive, to give enhanced adhesion onto low energy and difficult to adhere to surfaces. The high grade solvent based adhesive allows wet application.

M7H Series is a high performance Calendered vinyl developed for computer-cut graphics for vehicles, window decals, and long-term applications onto flat or slightly curved surfaces.



Performance you can trust



## Metamark M7H Series

High-Tack High Performance Calendered Sign Vinyl

### **Application Examples**

See our Metamark M7H Series in action!





### **Specifications**

#### Metamark M7H Series

| Face Film           | 70 Micron Polymeric Calendered PVC