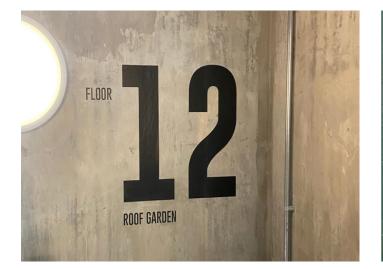

# Metamark M7H Series

High-Tack High Performance Calendered Sign Vinyl

**Metamark** M7 High Tack Series is supplied with a high tack adhesive, to give enhanced adhesion onto low energy and difficult to adhere to surfaces. The high grade solvent based adhesive allows wet application.

M7H Series is a high performance Calendered vinyl developed for computer-cut graphics for vehicles, window decals, and long-term applications onto flat or slightly curved surfaces.



Performance you can trust



## Metamark M7H Series

High-Tack High Performance Calendered Sign Vinyl

### **Application Examples**

See our Metamark M7H Series in action!





### **Specifications**

#### Metamark M7H Series

| Face Film           | 70 Micron Polymeric Calendered PVC                                                  |
|---------------------|-------------------------------------------------------------------------------------|
| Adhesive            | High Tack Permanent Clear Solvent-Based Acrylic                                     |
| Liner               | 135gsm Layflat Kraft Liner                                                          |
| Durability          | 8 years. Shelf life 2 years. Vertical exposure under Northern European conditions.* |
| Fire Rating         | Class B - BS EN 13501-1:2007 /Class 0 - BS 476 pt on Glass                          |
| Regulations         | REACH & RoHS Compliant