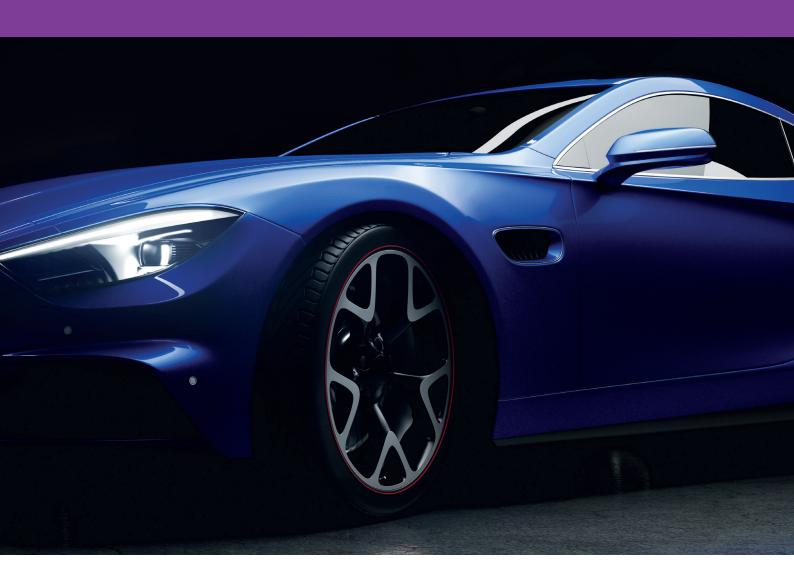

# **Metamark** MM-CCG Series

Cylinder Cast Wrapping Film with MetaGlide® Adhesive

MM-CCG Series is a 100 micron cylindered cast film which features our MetaGlide adhesive technology. It is a professional wrap film for vehicle customisation, for use on fleet, commercial and taxi applications. The next generation micro-channel air release system gives optimal performance with enhanced repositionability, and high adhesive strength. This gives total confidence when fitting into 3D channels and recesses.

Conforming to vehicle lines, curves and corrugations, the product is warranted for up to 8 years with the MetaSure warranty. Available in 1520mm width and a range of colours. Special colour matches can be offered for projects such as fleet branding.