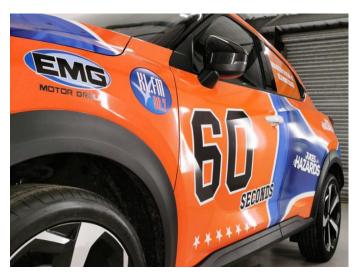

red cast film which features our MetaGlide adhesive technology. It is a professional wrap film for vehicle customisation, for use on fleet, commercial and taxi applications. The next generation micro-channel air release system gives optimal performance with enhanced repositionability, and high adhesive strength. This gives total confidence when fitting into 3D channels and recesses.

Conforming to vehicle lines, curves and corrugations, the product is warranted for up to 8 years with the MetaSure warranty. Available in 1520mm width and a range of colours. Special colour matches can be offered for projects such as fleet branding.





# **Metamark** MM-CCG Series

Cylinder Cast Wrapping Film with MetaGlide® Adhesive

## **Application Examples**

See our Metamark MM-CCG Series in action!





# **Specifications**

#### **Metamark** MM-CCG

| Face Film    | 100 Micron Cylinder Cast                                                                                                                  |
|--------------|-------------------------------------------------------------------------------------------------------------------------------------------|
| Adhesive     | MetaGlide® Micro Channel Solvent-Based Adhesive                                                                                           |
| Liner        | Structured layflat kraft with PE coating                                                                                                  |
| Durability   | 8 years black and white, 7 years colours, 5 years metallics. Shelf life 2 years.  Vertical exposure under